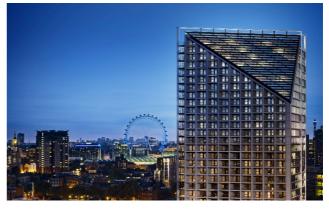

## Two Fifty One, SE1

| Official Name        | Two Fifty One           |
|----------------------|-------------------------|
| Name of Complex      | Eileen House            |
| Structure Type       | Building                |
| Status               | Completed               |
| Country              | UK                      |
| City                 | London                  |
| Street Address & Map | 251 Southwark Bridge Rd |
| Postal Code          | SE1 6EF                 |
| Building Function    | Residential             |
| Structural Material  | Concrete                |
| Proposed             | 2012                    |
| Construction Start   | 2014                    |
| Completion           | 2018                    |
| Floors Above Ground  | 39                      |
| Height               | 125m                    |
| No of Apartments     | 335                     |
|                      |                         |

Two Fifty One forms a major part of the Elephant & Castle regeneration with 39 storey tower comprising 335 apartments.

Eurosat helped design and supply a nine wire (two satellite) fibre backbone to coax IRS system to feed all the apartments.