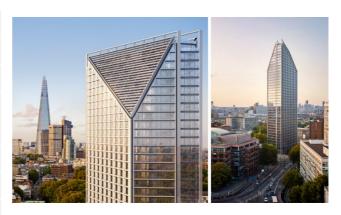

## Two Fifty One, SE1

| Official Name        | Two Fifty One           |
|----------------------|-------------------------|
| Name of Complex      | Eileen House            |
| Structure Type       | Building                |
| Status               | Completed               |
| Country              | UK                      |
| City                 | London                  |
| Street Address & Map | 251 Southwark Bridge Rd |
| Postal Code          | SE1 6EF                 |
| Building Function    | Residential             |
| Structural Material  | Concrete                |
| Proposed             | 2012                    |
| Construction Start   | 2014                    |
| Completion           | 2018                    |
| Floors Above Ground  | 39                      |
| Height               | 125m                    |
| No of Apartments     | 335                     |
|                      |                         |

Two Fifty One forms a major part of the Elephant & Castle regeneration with 39 storey tower comprising 335 apartments.

Eurosat helped design and supply a nine wire (two satellite) fibre backbone to coax IRS system to feed all the apartments.