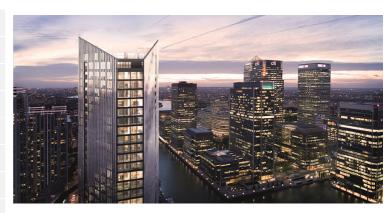

## The Madison, E14

| Official Name       | The Madison        |
|---------------------|--------------------|
| Other Names         | Meridian Gate      |
| Structure Type      | Building           |
| Status              | Under Construction |
| Country             | UK                 |
| City                | London             |
| Street Address      | Marsh Wall         |
| Postal Code         | E14 9FW            |
| Building Function   | Residential/Office |
| Structural Material | Composite          |
| Proposed            | 2014               |
| Construction Start  | 2016               |
| Completion          | 2019               |
| Height              | 182 m / 597 ft     |
| Floors Above Ground | 55                 |
| No of Apartments    | 423                |

The Madison is a 181m-tall tower located along Marsh Wall on the Isle of Dogs. This residential-led scheme contains 423 luxury apartments.

Eurosat were involved from an early planning stage with the installation company to ensure all specifications and equipment schedules were ready for the start of the project. The installation comprises a fibre to apartment TV/Satellite integrated reception system.