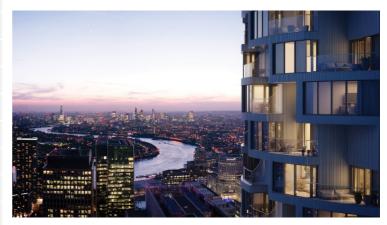

## The Madison, E14

| Official Name       | The Madison        |
|---------------------|--------------------|
| Other Names         | Meridian Gate      |
| Structure Type      | Building           |
| Status              | Under Construction |
| Country             | UK                 |
| City                | London             |
| Street Address      | Marsh Wall         |
| Postal Code         | E14 9FW            |
| Building Function   | Residential/Office |
| Structural Material | Composite          |
| Proposed            | 2014               |
| Construction Start  | 2016               |
| Completion          | 2019               |
| Height              | 182 m / 597 ft     |
| Floors Above Ground | 55                 |
| No of Apartments    | 423                |

The Madison is a 181m-tall tower located along Marsh Wall on the Isle of Dogs. This residential-led scheme contains 423 luxury apartments.

Eurosat were involved from an early planning stage with the installation company to ensure all specifications and equipment schedules were ready for the start of the project. The installation comprises a fibre to apartment TV/Satellite integrated reception system.