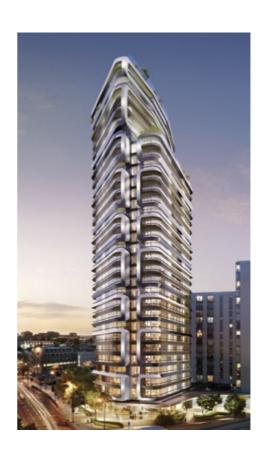

## Caneletto, City Road

| Official Name        | Canaletto                |
|----------------------|--------------------------|
| Name of Complex      | City Road Basin          |
| Structure Type       | Building                 |
| Status               | Completed                |
| Country              | United Kingdom           |
| City                 | London                   |
| Street Address & Map | 259 City Road, Islington |
| Postal Code          | EC1V 1JE                 |
| Building Function    | residential              |
| Structural Material  | concrete                 |
| Proposed             | 2011                     |
| Construction Start   | 2012                     |
| Completion           | 2017                     |
| Height               | 95.6m / 314ft            |
| Floors Above Ground  | 31                       |

Caneletto is a 31 storey (96m) prime residential tower comprising 190 high-specification private residential units of 1, 2, 3 and 4 bed apartments.

Eurosat designed and supplied a 13 wire (three satellite) fibre and coax integrated reception system to feed through all the floors.